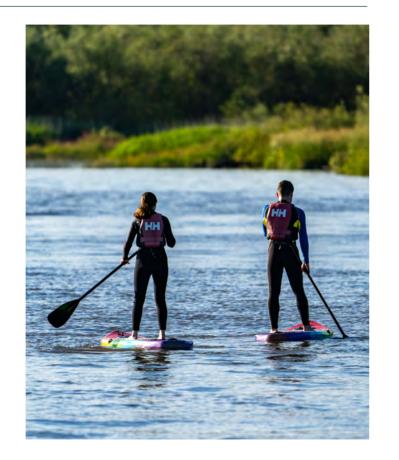

## **PADDLEBOARDING**

Immerse yourself with the thrilling and one-of-a-kind sport of paddleboarding. As you paddle through the serene waters, you will be surrounded by the stunning natural beauty of Kenmare Bay.

**MINIMUM AGE REQUIREMENT:** 8 years and accompanied by an adult.

**DURATION:** 2.5 hours (includes travel time to and from location, induction and the paddleboarding)

**SEASON:** May to September (weather dependent)