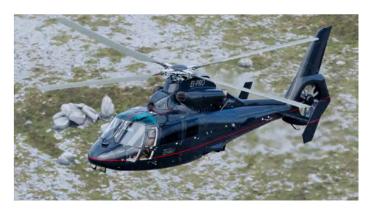

## PRIVATE HELICOPTER TOURS

Experience the breathtaking beauty of Kerry's landscape from a new vantage point with bespoke helicopter tours. Imagine soaring through the skies over the Skellig Islands, with Skellig Michael's awe-inspiring 714ft (218 metres) peak towering majestically above the sea.