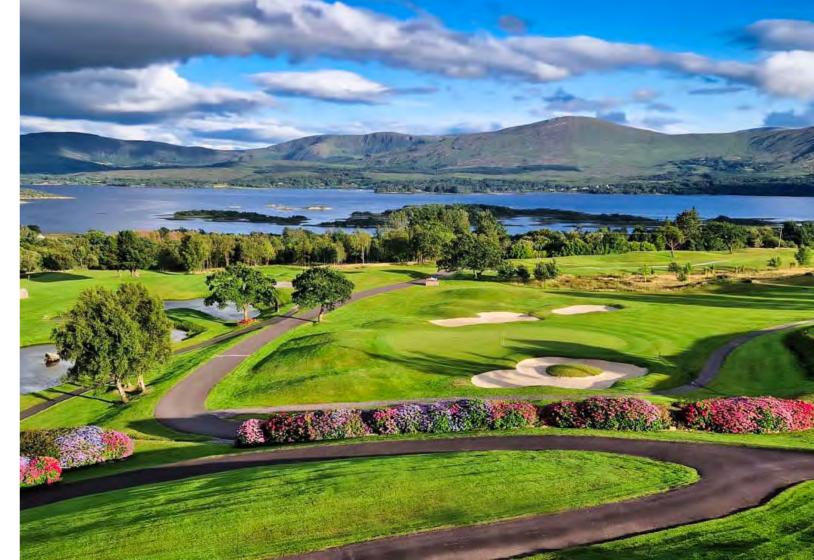

## RING OF KERRY GOLF CLUB

Our Ring of Kerry Golf Club is a hidden gem located just five miles from Sheen Falls Lodge, offering golf enthusiasts a truly authentic Irish golfing experience. The spectacular course designed by Eddie Hackett and Ron Kirby offers golfers a unique heathland and parkland experience blending sweeping diverse terrain and winding mature tree-lined fairways, all while providing stunning views of Kenmare Bay and the Caha Mountains.

This spectacular 18-hole course measures 6,718 yards from the back tees, tightly nestled on over 150 acres of rolling Kerry hillside.

The lower tees towards the coast offer a parkland golf environment while generous sand-based fairways and firm greens also introduce some links golf attributes to the play. Above the clubhouse reveals the finest elements of Irish heathland golf, with abundant indigenous wildlife and flora.

The various tee options ensure that The Ring Of Kerry offers the most enjoyable round for players of all golfing abilities.

After you've completed your round, refresh at the stylish clubhouse, Nua Vista Restaurant offering panoramic views and Mediterranean-inspired dining.