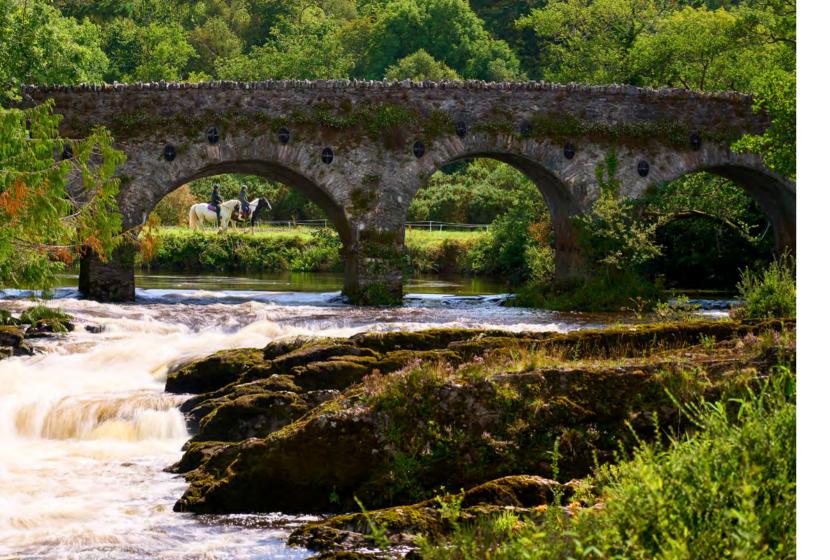

## **HORSE RIDING**

The classic countryside persuit of horse-riding makes for a wonderful way to spend an afternoon. Enjoy a relaxing horseback journey during your stay with us at Sheen Falls Lodge.

Set off through picturesque countryside trails, surrounded by complete tranquility, led by our experienced guides who are here to ensure you have a safe and enjoyable experience.

MINIMUM AGE REQUIREMENT: 8 years old

**DURATION:** 1 Hour

**SEASON:** Available year round (weather dependent)

Please note for your safety, if anyone in your party weighs 102 kilograms (225 pounds) or more please contact Guest Relations to discuss your equestrian activity, so we can ensure we have a suitable horse available.