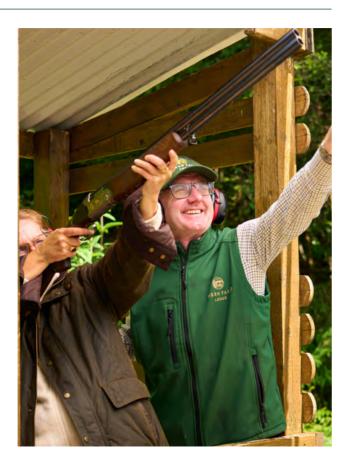

### **CLAY PIGEON SHOOTING**

Join us for the quintessential countryside pursuit of Clay Pigeon Shooting at Sheen Falls Lodge.

Thrilling, interactive and challenging, this individuals or groups activity is ideal for those who wish to experience some good old-fashioned competition. Our scenic Estate provides the backdrop to your Clay-Pigeon activity, where our instructor will take you through the key components of this sport and ensure you are suitably prepared before the real competition begins.

Test your aim as you strive to successfully hit the target and emerge victorious!

MINIMUM AGE REQUIREMENT: 16 years of age

**DURATION:** 1 Hour

**SEASON:** Available year round (weather dependent)