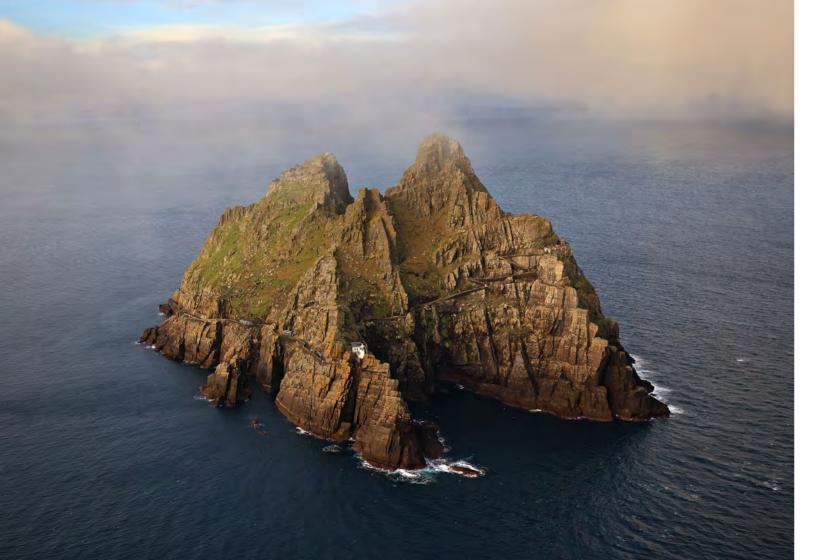

## PRIVATE HELICOPTER TOURS

Experience the breathtaking beauty of Kerry's landscape from a new vantage point with bespoke helicopter tours. Imagine soaring through the skies over the Skellig Islands, with Skellig Michael's awe-inspiring 714ft (218 metres) peak towering majestically above the sea.