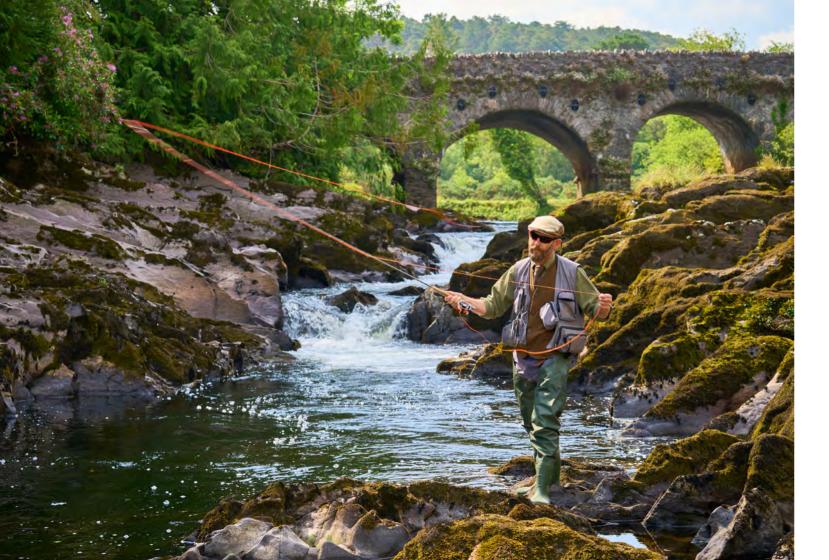

## FISHING ON THE SHEEN RIVER

Fishing in Ireland is widely regarded as one of the best locations in the world. At Sheen Falls Lodge, we have a strong connection to fishing thanks to the fishing lodge that stood on our grounds for hundreds of years. With this long-standing connection to the land, it is no surprise that we have exclusive fishing rights for the river Sheen, the river, and waterfalls that lend their name to our Five-Star Hotel.

Our resident Ghillies are always available to provide their wealth of experience and local knowledge to our guests. We welcome you to bring your catch back to the Lodge where our culinary team will cook or smoke the fish in our very own smokehouse.

Whether you are an old-hand or a beginner, a fishing experience is suitable for all.

**MINIMUM AGE REQUIREMENT:** The minimum age for all packages is 12 years old.

**DURATION:** Please allow a minimum of 2 hours for this experience but certain packages can take up the whole day.