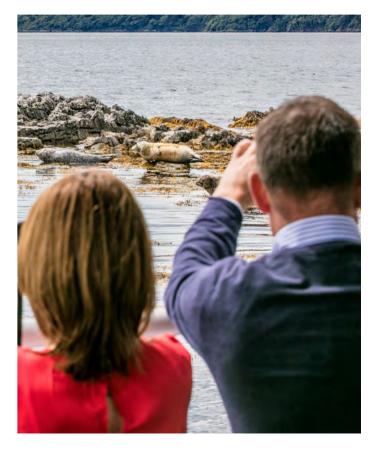

Glide along the breathtaking beauty of Kenmare Bay with a kayaking trip. This guided experience is perfect for those who seek both adventure and education.

Keep an eye out for the friendly colony of seals that sometimes appear along the route!