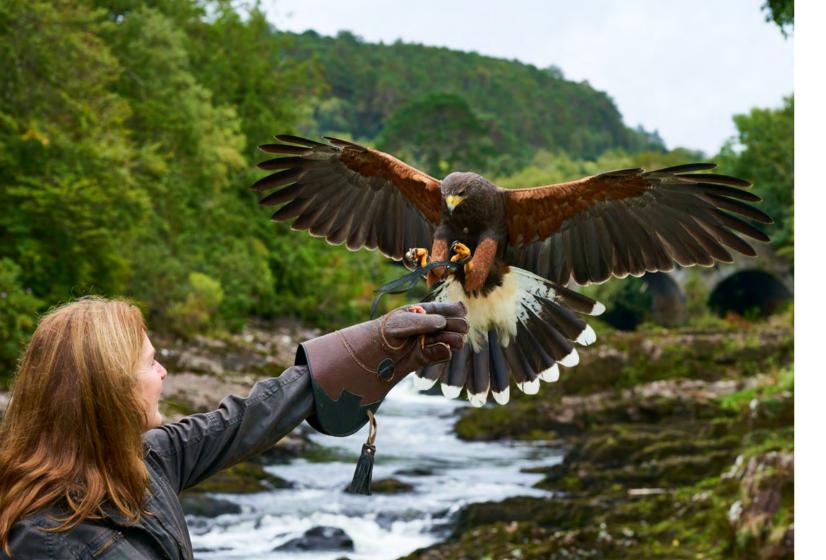

## **FALCONRY**

During your stay here at Sheen Falls Lodge, a falconry experience is simply unmissable. Guests will enjoy the interactive demonstration of trained birds of prey, from owls, hawks, falcons and eagles.

Set off through our scenic estate, where our experienced falconer will introduce and showcase each of the magnificent birds of prey.

Guests will witness firsthand the wonderful connection between these trained birds and their falconer, each with a unique personality and story to share.

Our falconer will also demonstrate how to command the bird to swoop down to your gloved hand – offering a picture-perfect moment to take back home after your stay!

This is a truly unique insight into the incredible ancient art of Falconry and the unbreakable bond a falconer has with their trained birds.