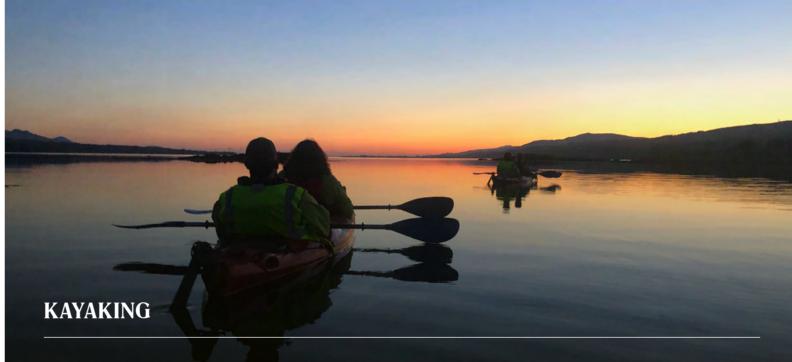

Glide along the breathtaking beauty of Kenmare Bay with a kayaking trip. This guided experience is perfect for those who seek both adventure and education.

Keep an eye out for the friendly colony of seals that sometimes appear along the route!

**MINIMUM AGE REQUIREMENT:** 8 years and accompanied by an adult.

**DURATION:** 2.5 hours

**SEASON:** May to September (weather dependent)